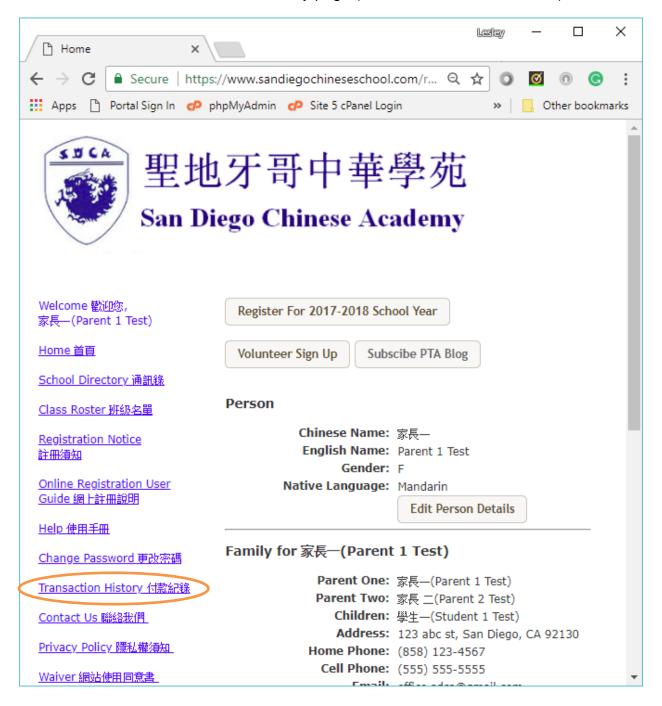

## **Transaction History**

All of the transactions that parents made can be found in the Transaction History. This function is located on the left bar of every page (as shown in the below chart).

By Click on the link, all of the past transactions will be listed. The first section is for registration, and the second part is for all of the other transactions, for example, Scrip redeems, Scrip purchase, Scrip refund, Service Fee refund or Withdrawal.