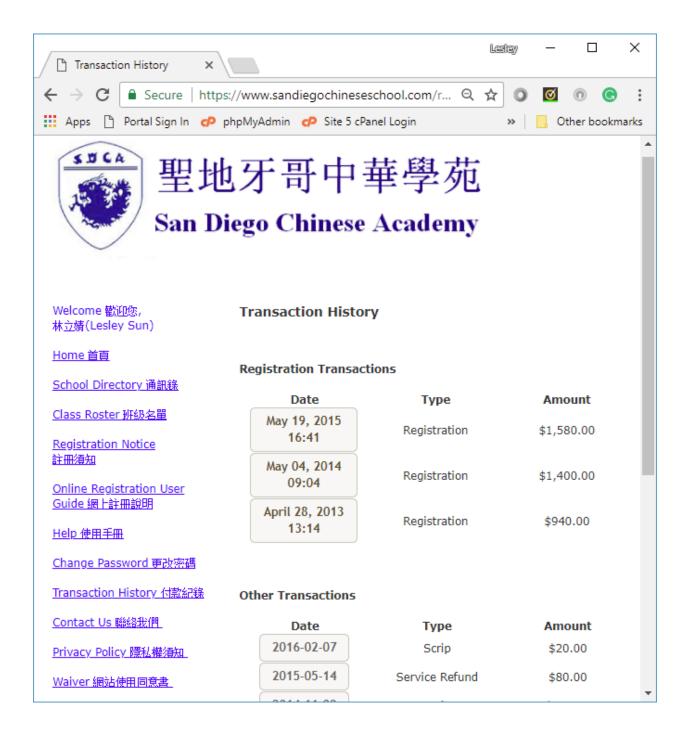

## **Transaction History**

All of the transactions that parents made can be found in the Transaction History. This function is located on the left bar of every page (as shown in the below chart).

By Click on the link, all of the past transactions will be listed. The first section is for registration, and the second part is for all of the other transactions, for example, Scrip redeems, Scrip purchase, Scrip refund, Service Fee refund or Withdrawal.

Select the date of the transaction that you want to look up. The transaction detail will be displayed. Also by click on the registration transaction, you can print out the registration receipt with school's tax ID for your tax purpose. Please consult with your tax advisor regarding tax deductibility of tuition paid.