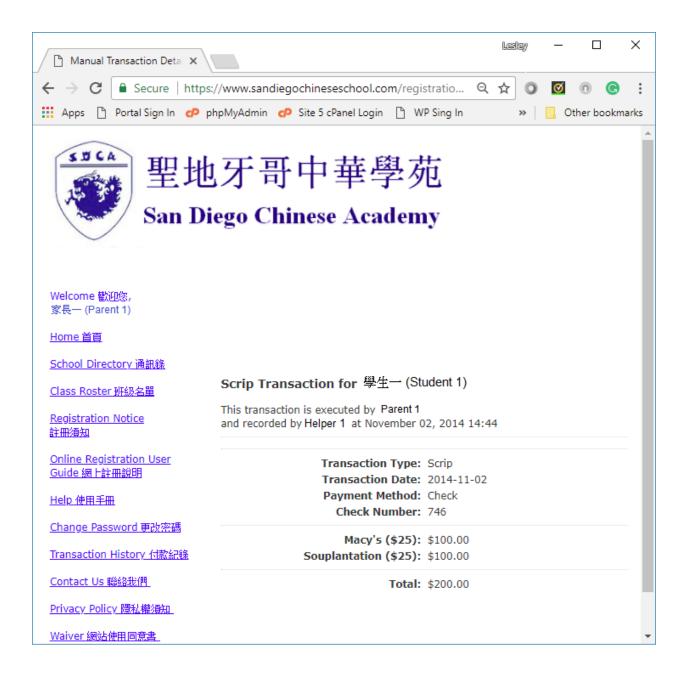

Select the date of the transaction that you want to look up. The transaction detail will be displayed. Also by click on the registration transaction, you can print out the registration receipt with school's tax ID for your tax purpose. Please consult with your tax advisor regarding tax deductibility of tuition paid.